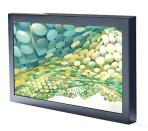

## ALD-3201A

- 32" LCD Monitor -

## **Experience Home HD in the sky!**

Aircraft Cabin Systems is a leading designer and manufacturer of Inflight Entertainment products for Business and commercial aviation.

The **ALD-3201A** monitor is a workhorse - solid and steady. With its high contrast ratio and 16: 9 aspect ratio, this monitor is perfect for meeting your HD requirements. It has multiple connectivity options & provides wide system flexibility. This monitor is PMA certified.